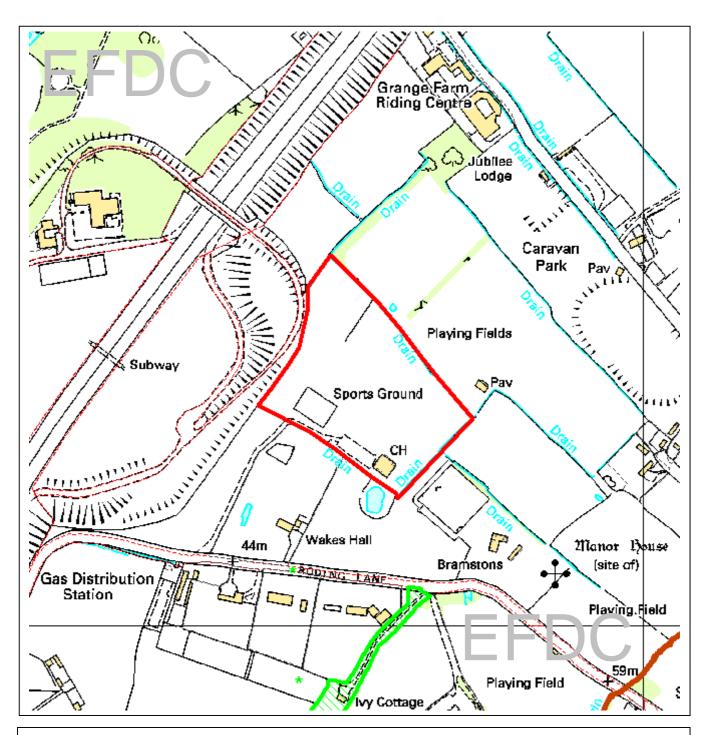

## **Epping Forest District Council**

Area Planning Sub-Committee South

The material contained in this plot has been reproduced from an Ordnance Survey map with the permission of the Controller of Her Majesty's Stationery. (c) Crown Copyright. Unauthorised reproduction infringes Crown Copyright and may lead to prosecution or civil proceedings.

| Agenda Item<br>Number: | 7                                                    |
|------------------------|------------------------------------------------------|
| Application Number:    | EPF/2478/07                                          |
| Site Name:             | Old Chigwellians Sports Club, Roding Lane, Chigwell. |
| Scale of Plot:         | 1/5000                                               |

EFDC licence No.100018534